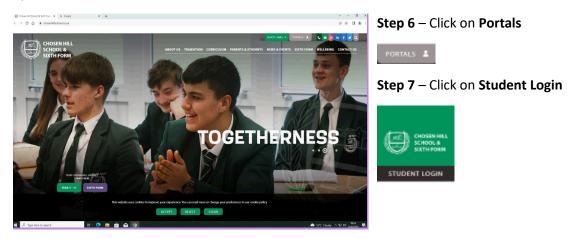

## Student SharePoint

**Class Charts** 

Class Charts student pin:

Class Charts parent pin:

Step 1 - Navigate to https://www.chosenhillschool.co.uk

Step 4 – you will now see the Microsoft login screen <u>http://portal.office.com/</u>