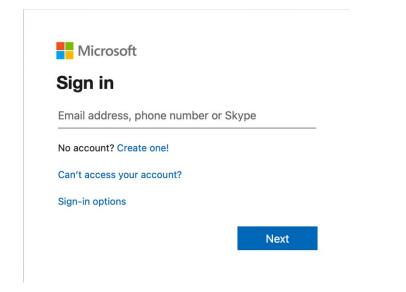

### Logging in at home

Logging into the school network both in school and at home is the same.

Step 4 – you will now see the Microsoft login screen <u>http://portal.office.com/</u>

Please type your whole email into this screen **\*\*\*\*@chosen-hill.gloucs.sch.uk** 

Step 5 – You will then be navigated to another screen this will ask for your Password.

Step 6 – you will then be sent to the Chs Home Page

| Microsoft                  |              |
|----------------------------|--------------|
| Sign in                    |              |
| Email address, phone numb  | per or Skype |
| No account? Create one!    |              |
| Can't access your account? |              |
| Sign-in options            |              |
|                            | Next         |

Please type your whole email into this screen <u>\*\*\*\*@chosen-hill.gloucs.sch.uk</u>

Step 5 – You will then be navigated to another screen this will ask for your Password.