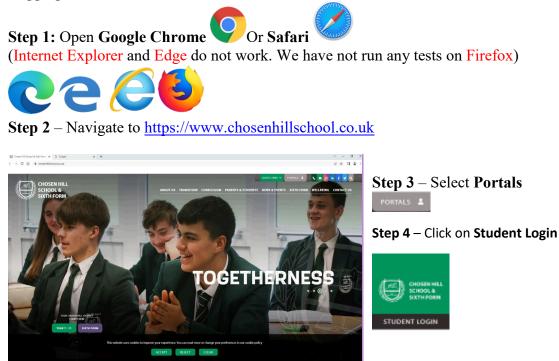

## Logging in at School

**Step 1** – when told you will be asked to log in you will see a screen like this.

Step 2 – Type in your Username.

Step 3 – Type in your Password.

(if you type your password wrong three times it will lock please ask your teacher to unlock for you.)

### Logging in at home

Logging into the school network both in school and at home is the same.

Step 4 – you will now see the Microsoft login screen <u>http://portal.office.com/</u>

Please type your whole email into this screen **\*\*\*\*@chosen-hill.gloucs.sch.uk** 

## Student SharePoint

**Class Charts** 

Class Charts student pin:

Class Charts parent pin:

Step 1 - Navigate to https://www.chosenhillschool.co.uk

Step 4 – you will now see the Microsoft login screen <u>http://portal.office.com/</u>