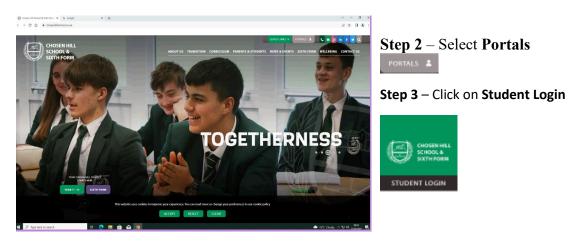

## Student SharePoint

**Class Charts** 

Class Charts student pin:

Class Charts parent pin:

Step 1 - Navigate to https://www.chosenhillschool.co.uk

Step 4 – you will now see the Microsoft login screen <u>http://portal.office.com/</u>