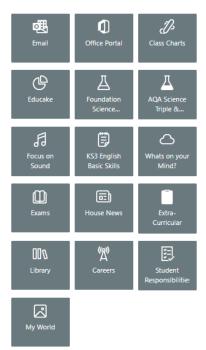

Step 4 – the system will now login.

**Step 5** – Wait for Google Chrome to pop open.

**Step 8** - You will now be in the student area you will access your **emails**, **Class charts**, and **other resources** from here.