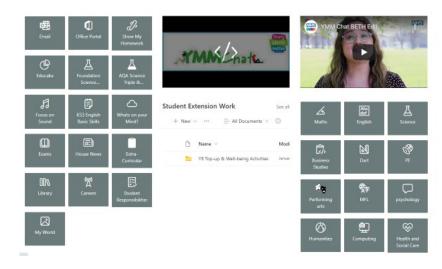

Step 4 – the system will now login.

**Step 5** – Wait for Google Chrome to pop open.

**Step 8** - You will now be in the student area you will access your **emails**, **Class charts**, and **other resources** from here.

# Student Extension Work See all + New < ··· = All Documents < 0</td> Name < Modi</td>

Y8 Top-up & Well-being Activities Janua

A