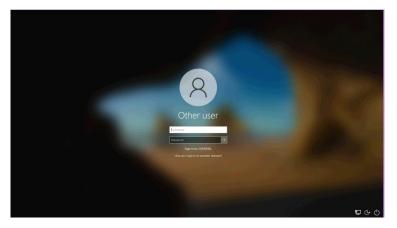

## Logging in at School

**Step 1** – when told you will be asked to log in you will see a screen like this.

Step 2 – Type in your Username.

Step 3 – Type in your Password.

(if you type your password wrong three times it will lock please ask your teacher to unlock for you.)