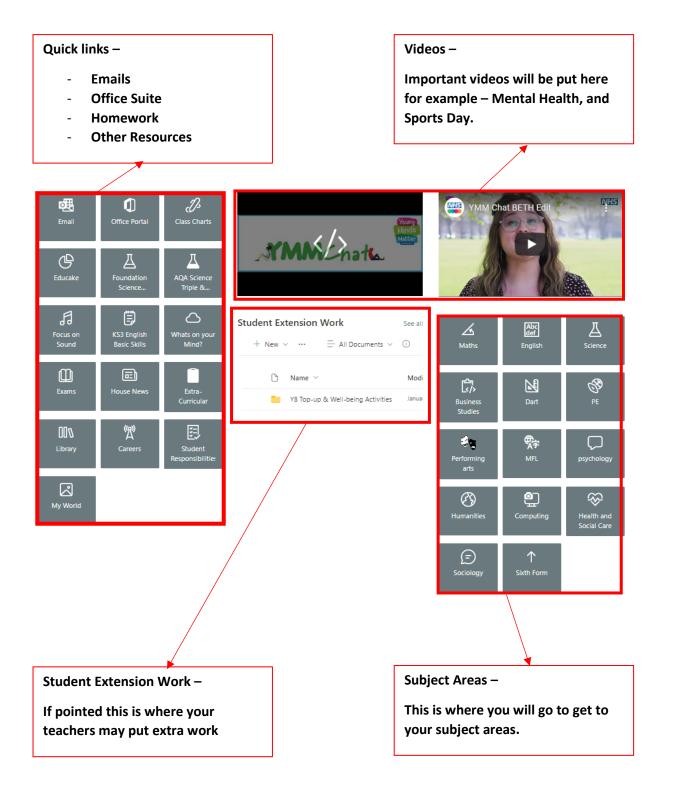

# Student Extension Work See all + New < ··· = All Documents < 0</td> Name < Modi</td>

Y8 Top-up & Well-being Activities Janua

A